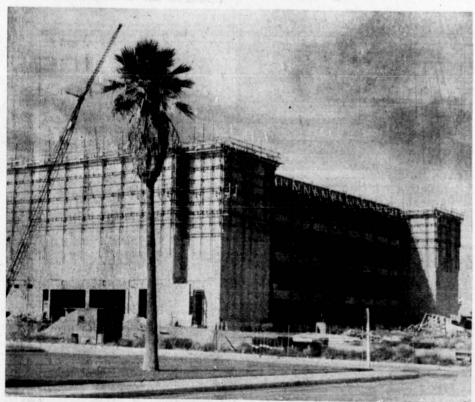

FOCUS ON TOMORROW . . . Construction on the new Southwest Superior Courts building in the Torrance Civic Center has progressed to a point where passersby can now being to see the magnitude of the project which, when completed next

year, will make Torrance the focal point of legal activity for the entire Greater Southwest area. The court will accommodate as many as 12 Superior Court judges and supporting administrative personnel when completed.

(Press-Herald Photo)

FRED YUNT Science Winner