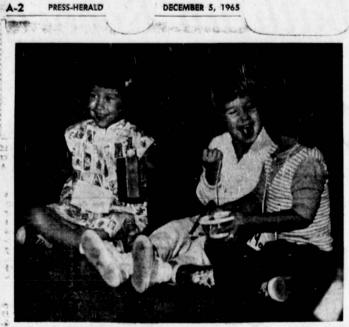

TINY TOTS PROGRAM ... Helen De Cambra, Greta Saylor, and Mary Ann Ensley, members of the Tiny Tots Rhythm Band, get in a little practice in prep-aration for a Tiny Tots session. The program is open to children between 4 and 6 years of age and is held at Walteria Park, 3833 W. 242nd St., and McMaster Park 2601 W Arteria Rhyd Park, 3624 W. Artesia Blvd.

## **United Crusade Report** Volunteers Will Hear

trips, games, and a rhythm band. Children 4 to 6 years of age who have never attended school may participate in the program. Mothers also par-ticipate with their children in 5 of the 20 sessions. A fee of \$1.50 per child is required to cover the cost of materials and refreshments.

### HOLIDAY FASHION FABRICS

36 to 44-inches wide, lengths to 10 yards. Prints and

Selected for

Parks Set

**Tiny Tots** 

Registration is open for the program at McMaster P ar k, 3624 W. Artesia Blvd. The program at Walteria Park is closed. Miss Bernadine Cadek

is in charge of the program and may be reached by tele-phone from noon until 5 p.m. Tuesday or Thursday at 327-

New classes will be started at Walteria and McMaster parks in January and the pro-

gram will be introduced at El Retiro Park.