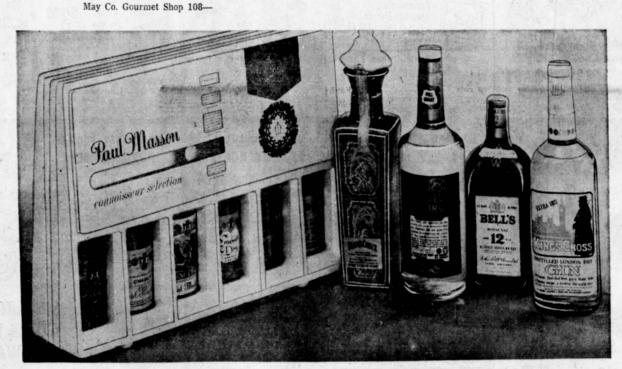

The superb taste treat the entire family can enjoy all year long.

Paul Masson's connoisseur selection

5.99 box get 10% discount on case of 4 boxes for 21.56

Selection of 6 premium California wines packed in a selector's box. The ideal gift for everyone's taste. full quarts of vodka, gin

2 for 7.00 regularly 4.49

Molev vodka, 80 proof, charcoal filtered for extra smoothness. Kings Cross Gin, 80 proof, exBeams decanter choice

5.75 case of 12 for 62.10

Kentucky straight bourbon, 90 proof 6 yrs. old, charcoal filtered. Jim Beam gift boxed fifth 4.89 Case of 12,

Bells fine scotch whisky

7.25 fifth case of 12 for 78.30

Scotland's number one brand of whisky. A delicate blend White Horse gift boxed

Fifth Case of 12

May Co. Wines and Liquors 107-

Use your charge-Free delivery