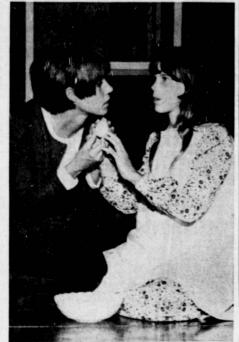

THIS IS AN EGG . . . Kathy Lynch (left) mouths "This is an egg" to Mary Walls in a scene from "The Miracle Worker," story of Helen Keller, Miss Lynch is cast as Annie Sullivan, tutor to the blind Miss Keller, in the Torrance High senior class production. The play will be presented Friday and Saturday evening at 8 in the Torrance High auditorium. Tickets are \$1 for adults and 50 cents for students and may be purchased at the door.

# **Torrance High Seniors** Stage 'Miracle Worker'

"The Miracle Worker," the story of Annie Sullivan's work with the blind Helen Keller, will be staged by the Torrance High senior class Friday and Saturday at 8 p.m. Miss Kathy Lynch will portray the tutor Annie Sullivan and Miss Mary Walls has been cast as Miss Keller. The story relates the early childhood of Miss Keller and focuses on the relationship between the blind girl and her tutor.