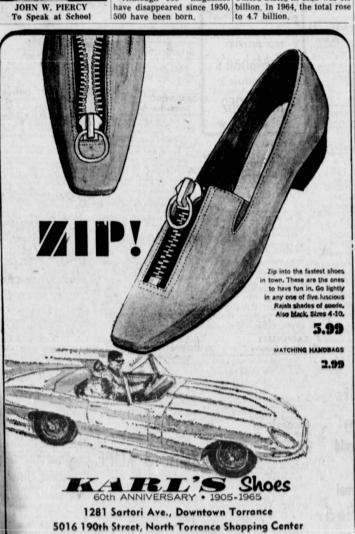

## **Government Official** To Speak on Viet Nam

John W. Piercey, chief of School Wednesday, Dec. 1.

the conferences and speaking arrangements division of the States Foreign Policy in Viet United States Department of Nam."

## Paint Firm Hits Sales, Profit High

New sales and profit re-Nam." Sept. 30, according to a report just released by the firm.

United States Department of State, will speak to social science classes at Torrance High was educated in Kansas and received his bachelor's degree in sociology from the University of Kansas. Heen-tered the Foreign Service in 1951 and was first arsigned to The Hague, The Netherlands.

Piercey also has served in Oslo, Norway, and has been stationed at the Department of State Headquarters in Washington, D. C., during recent years.

He also has worked for the U. S. Department of Agriculture and served as co-chairman of the food conservation program for the War Food Administration during the Second World War.