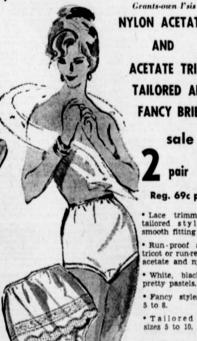

Kant-Run Mesh Lockstitched for runp super wear, Medium, 81/4-11.

NYLON ACETATE AND ACETATE TRICOT TAILORED AND **FANCY BRIEFS** sale

> pair Reg. 69c pair

 Lace trimmed or tailored styles in smooth fitting briefs. Run - proof acetate tricot or run-resistant acetate and nylon.

• White, black and pretty pastels. Fancy styles, sizes

• Tailored styles sizes 5 to 10.

Save 1.11 on the

prettiest flattery

LUXURY DUSTERS FOR

HER LEISURE HOURS

A. Deep, furry pile; rail cut ac-rylic face/cotton back.Orlon® Red, white. sizes 10-18.