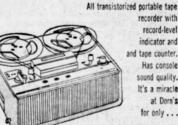

## THREE SPEEDS

recorder with record-level indicator and and tape counter. Has console sound quality. It's a miracle at Dorn's for only ... PRESS-HERALD

\$7950