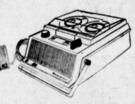

#### JIM MIGHT SEND FLOWERS

If you give hime this excellent Dokorder portable tape recorder. Works off regular flashlight batteries, is

adaptable to AC. Has 2 speeds and remote mike

Includes tape, earphone and microphone. It's a miracle at Dorn's for

only ... \$2995