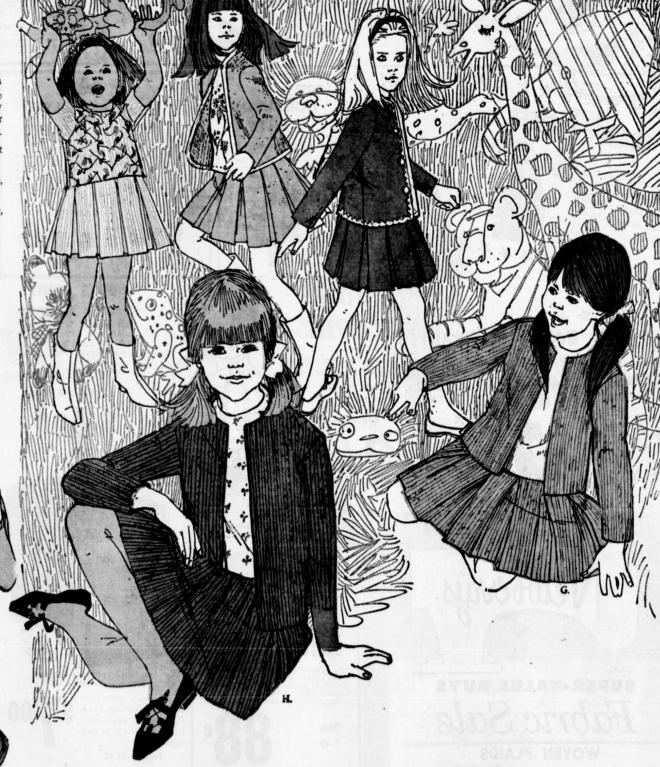

A. crochet edge cardigan is heavy knit in white and pastels.

B. ribbon trim classic cardigan in white, red, navy.

C. **bulky** ribbed turtle neck in red, white, royal blue.

may co girls' sportswear 77-.

25-40% off bonded knit knockouts 9.00-10.00

D. popover suit in white shaker knit with rosy embroidery. Sizes: 4-6x, 7-14.

E. crepe knit three piece with floral embroidered shell in blue. Comes in sizes 7-14 only. F. crochet edged two piece crepe knit in pink with white trim. Sizes: 4-6x, 7-14. How obser

cessfu eveni and The songs teach

> for ma Be

- G. port three piece shaker knit in maize has white sleeveless shell. Sizes: 4-6x, 7-14.
- H. three piece shaker knit embroidered shell in turquoise. Sizes: 4-6x, 7-14.