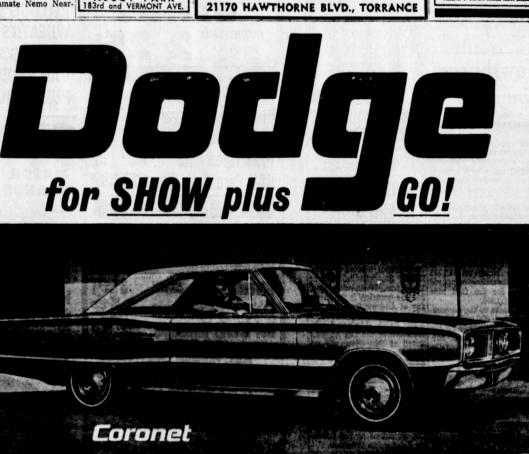

FOR SHOW! Here's the real "looker" of all the new '66 cars. It's the "Oh Boy — Whatta Beauty — How soon can I get one" Dodge Coronet. Available immediately, in hardtops, convertibles, sedans and 6-9 passenger wagons, Coronet's sculptured beauty front and rear is exceeded only by the colormatched interior appointments including flush interior door

to test drive a Coronet with a manual four-on-the-floor or au matic TorqueFlite transmission. Coronet's big 383 cu. in. V-8 engine with 4 bbl, carburetor gives you real performance—all the law permits plus a little reserve. For wild action, and lots of go — go Coronet I

handles, tuck and roll bucket or bench seats, deep pile carpeting and, oh yes-room-stretch-out room for basketball legs, front and rear. For beauty, comfort, excitement - it's Dodge

FOR GOI You can see Coronet's beauty – but you gotta feel Coronet's "Go-Go" performance. One turn behind the wheel is all that it takes. If you like road-hugging handling, acceleration that won't stop, and full-time safety features like unitized body and safety-rim wheels - ask your Dodge Dealer

#### BET THESE PERFORMANCE & SAFETY EXTRAS AT NO EXTRA COST.

. TORSION-BAR (SPORTS CAR) SUSPENSION . UNITIZED BODY COM STRUCTION • SAFETY-RIM WHEELS • BATTERY-SAVING ALTERNATOR • SEAT BELTS • FULLY PADDED INSTRUMENT PANEL • OUTSIDE AND ORS . MULTI-SPEED ELECTRIC WINDSHIELD WIPERS . WINDSHIELD WASHERS . TWIN BACK-UP LIGHTS