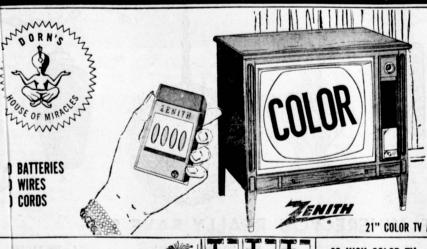

# **CHANGE COLOR HUES • CHANGE CHANNELS** CHANGE VOLUME • CHANGE YOUR MIND WITH THE NEW ZENITH REMOTE COLOR CONTROL "600"

If you're remotely interested, you can relax in your armchair across the room and adjust the beautiful Zenith Space Command "600" 21-inch color TV by pressing buttons on a small control you hold in your hand. You can change channels, adjust volume, turn the TV set on or off and make quick, precise adjustments of color hues. There's nothing between you and your Zenith Color TV but space. It's a miracle at Dorn's.

NO MONEY DOWN OR ONLY \$3.50 A WEEK

21" COLOR TV AT DORN'S START AT \$328.00 - NO MONEY DOWN OR AS LITTLE AS \$2.50 PER WEEK