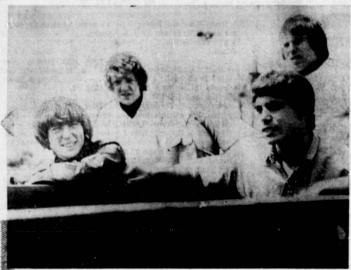

THEATERS \*

NIGHT LIFE \*

ENTERTAINMENT \*

THE BUGS" AT TEEN SCENE . . . "The Bugs," (from left) David Hodgkins, Red Mark, Richard Brand, and Willie Schneider, will appear at the Tene Scene, 1930 Pacific Coast Hwy., Lomita, Saturday evening for a Halloween Night show. The Bugs have been at Cyrano's and Jamaica West in Redondo Beach, as well as The Sea Witch and Stratford's in Hollywood. They currently are featured at the Golden Arms in Torrance. Teen Scene is open to youths between 15 and 26 from 8 p.m. until midnight. Admission is \$1.25 per person.