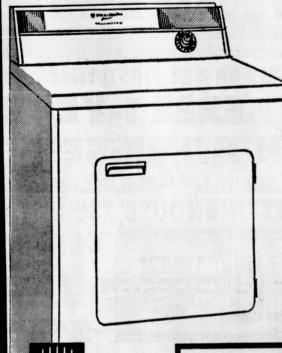

On Frigidaire Washers or Dryers

GIDA 1966 GAS DRYER

- Dial desired drying time-according to the fabric!
- Handy lint catcher on door!

5 YEAR WARRANTY

- . DRIVE SYSTEM
- DRUM SHAFT
  DRUM BEARING

DRIVE MOTOR PULLEY