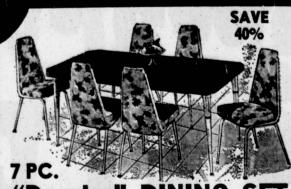

## EONARDS 5 .. YOU'RE INVITED TO OUR GALA

"Douglas" DINING SET

Lowest price ever advertised on netionally famous Douglas 7 piece ditifully upholstered chairs.

\$159.00 VALUE

Wonderful - Comfortable - Berkline