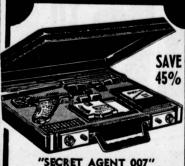

"SECRET AGENT 007" JAMES BOND **Shooting Case** 

Famous James Bond Secret Agent 007 "Shooting Attache Case" with bullet firing lock, booby trap lock and built-in dagger. Inside there's a 4-way rifle, code-o-matic machine, booby trap book, passport, wellet, money and secret identity cards.