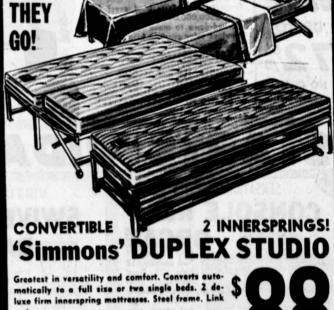

### 'Simmons' STUDIO COUCH

OPENS TO FORM A COMFORTABLE DOUBLE BED!

Smartly styled Simmons studio couch opens easily to form a double or two twin beds. Beautifully dureble fabric in your choice of four decorator colors.