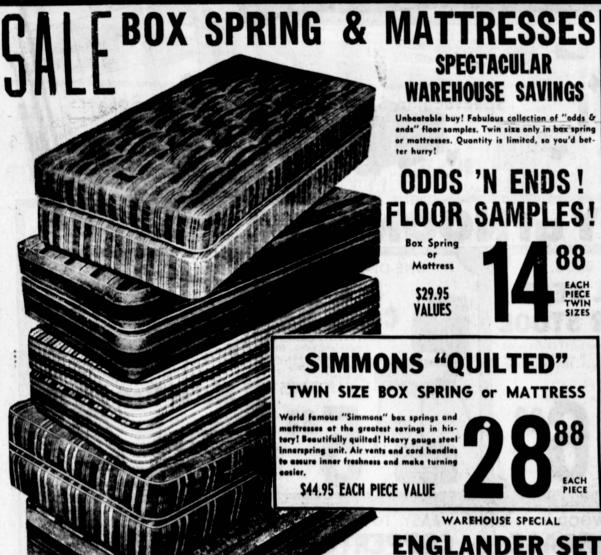

## **SPECTACULAR WAREHOUSE SAVINGS**

00

Unbeatable buy! Fabulous collection of "odds & ends" floor samples. Twin sixe only in box spring or mattresses. Quantity is limited, so you'd bet-

## ODDS 'N ENDS! FLOOR SAMPLES!

**Box Spring** Mattress

> \$29.95 **VALUES**

# **SIMMONS "QUILTED"**

TWIN SIZE BOX SPRING or MATTRESS

mattresses at the greatest savings in history! Beautifully quilted! Heavy gauge steel Innerspring unit. Air vents and cord handles to assure inner freshness and make turning

\$44.95 EACH PIECE VALUE

88

WAREHOUSE SPECIAL

#### **ENGLANDER SET**

TWIN OR FULL SIZE **BOX SPRING & MATTRESS** 

Fabulous Englander box springs & mattress at greatest savings ever! Choose from fancy ticks. Cord handles and vents.

2 PC. SET TWIN \$69.95 VALUE