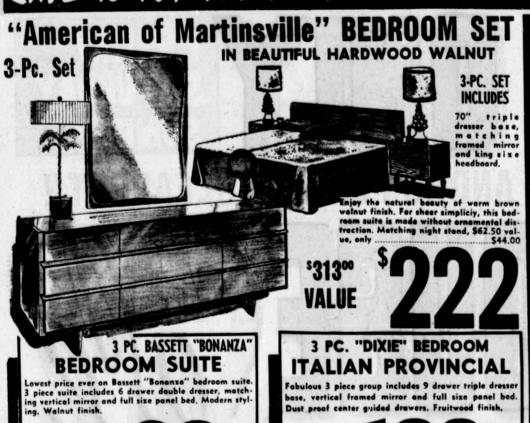

#### Famous Eastern Manufacturers **BEDROOM CLOSEOUTS!**

SAVE UP TO

OUT

WAREHOUSE ONLY!

BASSETT • AMERICAN OF MARTINSVILLE • KROEHLER • KENT COFFEY • DIXIE • LINK TAYLOR
 YOUNG & HINKLE, etc.

Tremendous selection of styles and finishes. All nationally edvertised from the finest manufacturers in America! Prices have been slashed to all-time lows for suich disease!

# TO 70% AND MORE!

00

\$264.90 VALUE

\$169.95

VALUE

**BEDROOM GROUP** WAREHOUSE SPECIAL! Beautifully crafted group that is fully correlated Textured walnut high pressure tops. Popular wal nut finish. Open stock. 3 PIECE SET INCLUDES 72" 9-drawer triple dresser, framed anel headboard. NO CASH NEEDED! \$137.82 VALUE