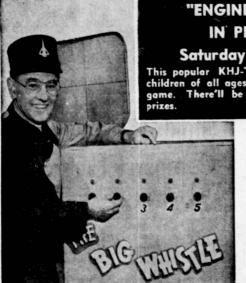

## "ENGINEER BILL" IN PERSON

Saturday at 2 P.M.
This popular KHJ-TV star will entertain children of all ages with his Big Whistle game. There'll be fun, excitement and