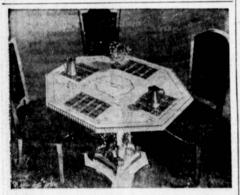

ELEGANCE FOR GAMES OR DINING is offered in

this glass-topped 44" octagonal table. On a pedestal base, the piece is ornamented with gold leaf panels under exquisite intaglio carvings. (*New England Shops*)