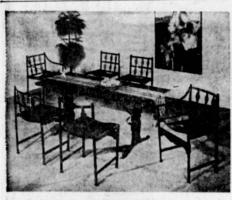

NAMED THE "SANTA BARBARA" GROUP to describe its look of California Colonial, this dining group fea-tures an oak-topped table. Frames are wrought iron with a hand-crafted effect. The chairs feature oak ornamentation and seats of genuine leather in a reddish earth color. (Landes)