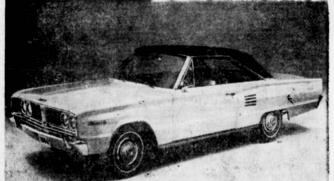

DODGE HARDTOP — The 1966 Coronet is a completely new car with fresh, clean styling and many new safety, comfort and convenience features. Coronet is offered in four series: Coronet, Coronet Deluxe, 440 and 500. The top-of-the-line Coronet 500 is shown above. A wide range of engine options is available in the Coronet.