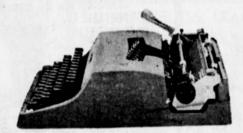

## TAKE ALL THREE BACK TO SCHOOL

(2 OUT OF 3 ARE FREE!)

OLIVETTI UNDERWOOD LETTERA 32, the world's most complete light-weight portable typewriter. Every big machine feature, including tabulation, half spacing, in this compact, precision engineered portable.