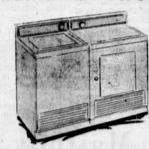

# NOT 1 BUT TWO!

NORGE WASHER AND MATCHING DRYER

Dryer Available in Gas or Electric

BOTH FOR ONLY

\$7980 lections and 5 fresh water rinses make the washer one of the finest ever. The extra large capacity tub of the 10 lb. dryer will save hours on rainy days. Warranty covers material and workmanship.