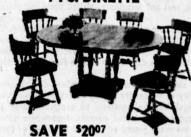

# DISTRESSED MAPLE 7 Pc. DINETTE

Massive country-style table has extra heavy top. 48" circle expands to 48" x 66" oval with 2 leaves. 2 captain's chairs, 4 mates chairs, upholstered backs and foam seats in rich vinyl.

ONLY 298\*

\$5 Down-3 Years to Pay