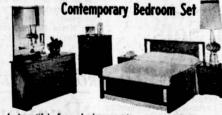

A beautiful 5-pc, betroom set sure to capture your heart! Panel headboard, 2 nite tables, double dresser with 6 drawers and beveled edge mirror and 4-drawer chest. In royal walnut with plastic stain and mar-