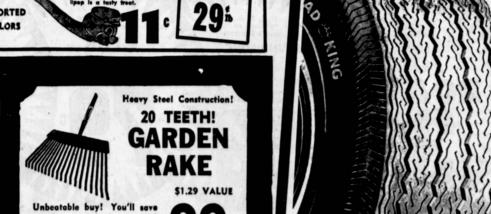

Del Mar Debs, California Debs, Gypsies, Fantasy, Williams and more. All colors. Sizes 4-10 in group. Save \$2 to \$3 a pair. VALUES TO \$5.99

00<sub>10</sub> **3**77

ORANGE

SLICES

leaf rake. 20 hardened steel teeth per rake. MONO Ideal for raking those fall \$3.74 VALUE STEREO \_\_\_\_\$2.98