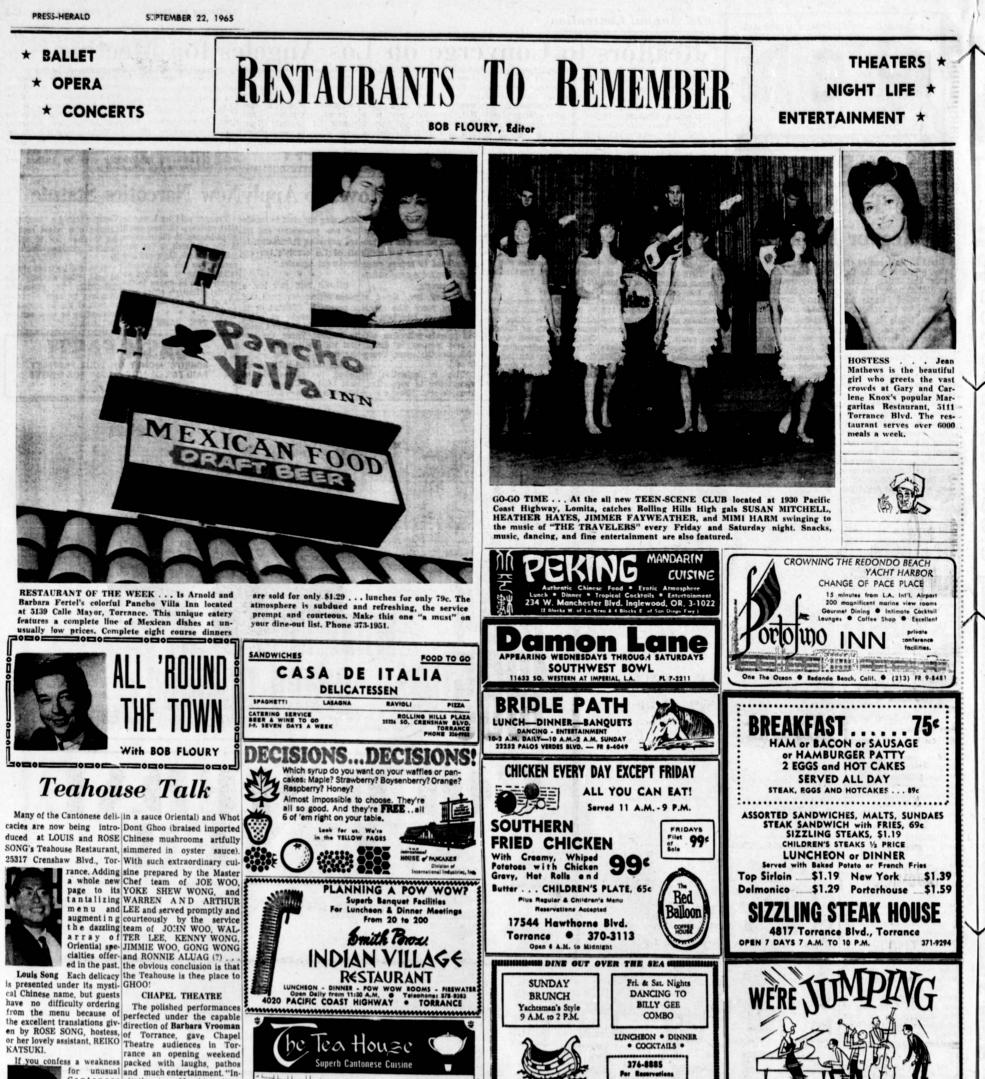

<text><text><text><text><text><text><text>

| 25318 Creasher Bird., Terrance (1 bis. N- af Pacific Ceast Hay, 10)                                                                                                                                                             |                                               |
|---------------------------------------------------------------------------------------------------------------------------------------------------------------------------------------------------------------------------------|-----------------------------------------------|
| SWEDISH CORNER<br>SWEDISH SMORGASBORD<br>LUNCH \$1.14 — DINNERS \$1.84<br>6 HOT DISHES, 16 SALADS & DESSERTS<br>Eat as much as you like<br>2501 PAC. COAST HWY., TORRANCE 32<br>OPEN 7 DAYS 11:38 A.M. T