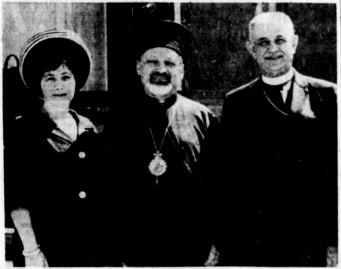

# NTOWN TORRANCE

PLAN FESTIVAL . . . Mrs. Ernest Donlou, The Rt. Rev. Demetrlos, Bishop of Olympus, and Father Naoum Nitsiotis, pastor of St. Katherine Greek Orthodox Church in Redondo Beach, discuss plans for the forthcoming "Greek Festival," to be staged at the Torrance Recreation Center Oct. 2 and 3. Admission to the festival is free and residents may purchase a Greek dinner for \$1.50. Hours will be from 11 a.m. until 8 p.m. both days.