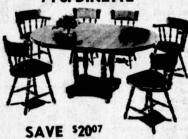

### DISTRESSED MAPLE 7 Pc. DINETTE

Massive country-style table has extra heavy top. 48" circle expands to 48" x 66" aval with 2 leaves. 2 captain's chairs, 4 mates chairs, upholstered backs and foam seats in rich vinyt.

298\*

55 Down - 3 Years to Pay