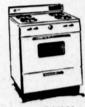

### 30" GAS RANGE

Built to fit into limited kitchen space, provide full cooking convenience High modern back-guard provides protection for your walls. Burners

ONLY \$1**59**95 SAVE \$1000

S5 DOWN 3 YEARS TO PAY