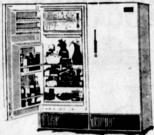

## NOT 1 BUT TWO!

CU. FT. STORAGE SPACE ONLY 299°5 579°°

### ADMIRAL REFRIGERATOR and FREEZER

This big combination will give your family the storage space needed to eliminate that trip to the store every week. Plenty of room for bulky bottles, roasts, turkeys etc. . . . shelves glide out. Backed by Admiral's 3