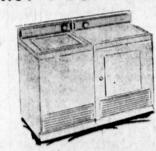

NORGE WASHER AND MATCHING DRYER

Dryer Available in Gas or Electric

BOTH FOR ONLY

\$7980 lections and 5 fresh water rinses make the washer one of the finest ever. The extra large capacity tub of the 10 lb. dryer will save hours on rainy days. War-anty covers material and workmanship.