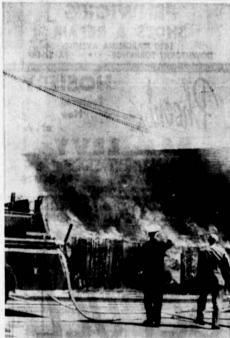

# SHOP DOWNTOWN TORRANCE

PLANT DAMAGED . . . A Redondo Beach pottery plant located at 500 N. Pacific Ave. was heavily damaged by flames which struck the facility Monday after noon, Firemen confined the flames to the pottery plant. Damage to stocks was estimated at \$35,000. Another \$1,500 damage was reported to the

(Press-Herald Photo)