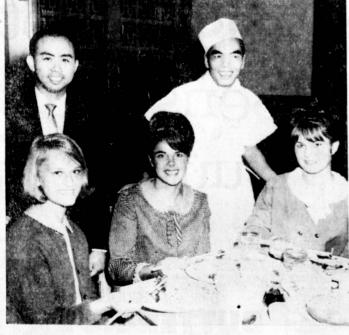

CALL DA 5-6060 FOR A RESULT GETTING CLASSIFIED AD

NEW QUEEN FETED . Queen Sue Scholle (scated center) was saluted as NEW QUEEN FETED . . . Queen Sue Scholle (scated center) was saluted as a climax to the Round-Up Days in Walteria Sunday evening. Judy Pinkney (left) and Pam Freels, frist and second runners-up, were feted along with other princesses by Howard Lee and Chef Joe Woo of the Tea House in a dinner honoring "Miss Walteria of 1965." The celebration was highlighted Sunday with a parade