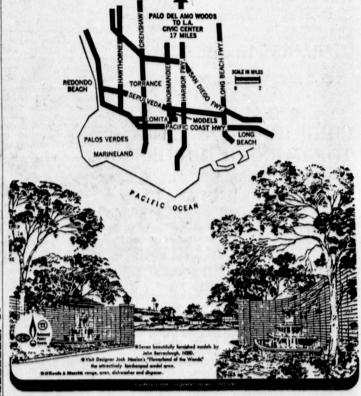

# Big things are happening-

258 sold in 20 weeks

492 residents moved in 1282 trees planted

# **5.3** miles of 5½ ft. block wall built

-at Palo Del Amo Woods Have you seen it yet?

SEE seven new elaborately-furnished model homes at PALO DEL AMO WOODS

SEE the nation's most beautiful landscape display in "Flowerland of the Woods" at PALO DEL AMO WOODS

SEE the west's most progressive new walled community with all utilities underground at PALO DEL AMO WOODS

SEE the unique "Design Center" where free decorating counsel is available at PALO DEL AMO WOODS

Spacious three, four and five-bedroom, three-bath, tri-level Balanced Power homes in conveniently located Palo del Amo Woods are priced from only

\$32,500

## PALO DEL AMO WOODS

MASTER BUILT BY THE MASTER BUILDER-RAY WATT

Located on Sepulveda Boulevard between Vermont and Normandie Avenues one-half mile west of the Harbor Freeway. Open daily from 10 a.m.-9 p.m. Telephone (213) 325-9770.