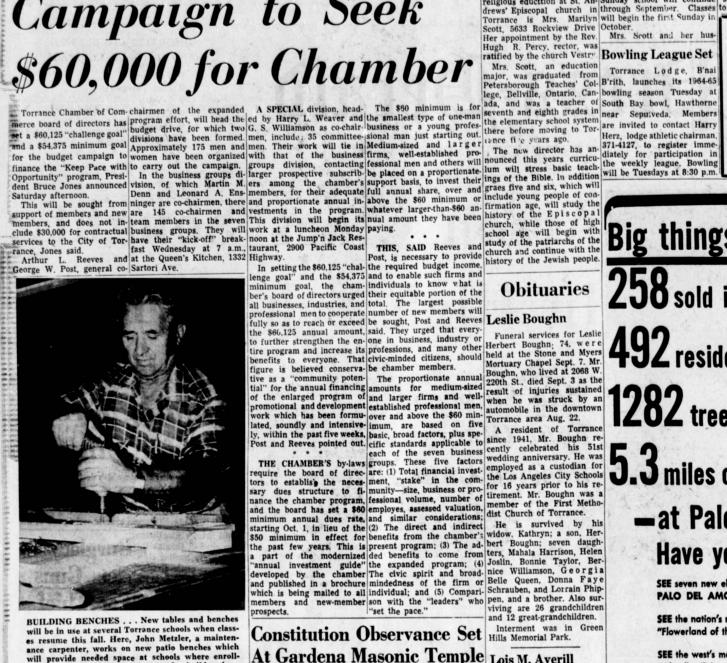

# Campaign to Seek

BUILDING BENCHES . . . New tables and benches will be in use at several Torrance schools when classes resume this fall. Here, John Metzler, a maintenance carpenter, works on new patio benches which will provide needed space at schools where enrollment has jumped. The carpenters also build and repair wooden desks, cabinets, and worktables used in the schools.