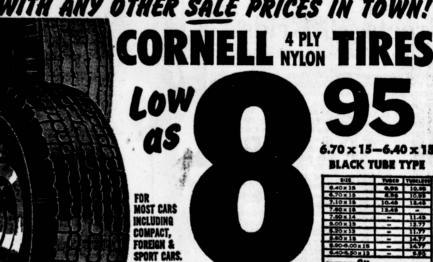

GO CLASSIFIED

COMPARE THESE LOW PEP BOYS PRICES WITH ANY OTHER SALE PRICES IN TOWN!

**15 MONTH WRITTEN GUARANTEE** 

4 PLY NYLON TIRES 6.70 x 15 20 MONTH GUARANTEE\* **6 PLY RATING NYLON** 

NO TRADE-IN REQUIRED 1245 13°5 15°5 17