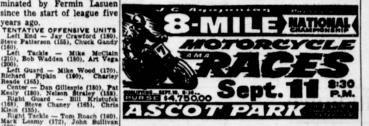

## Bike Champs Eye **Grand National**

verge on Ascot Park for the running of J. C. Agajanian's 7th annual 8-mile Grand National dirt track championship finals Saturday nights.

Stock Cars

Stock Cars

To Invade