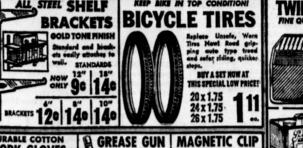

MONEY DOWN!

SALE PRICE

TRANSMISSION

OIL FILLER

Holds se-curely to metal sur-faces.

**CAR DOOR TRIM** ENOUGH FOR 2 DOORS.

DRILL SET

Has drill Index 1/4" to 1/4" by 64ths. LOW SALE PRICE: 39

BOARD

FULL TONE SPEAKER

2 GALLON CAN