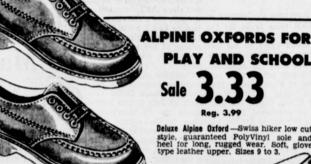

Singer Lane® Stretch Socks—100% Nylon stretch, one size fits 7 to 8½, 9 to 11.

DRESS AND PLAY SHOE

our Busy Beaver\* collection for the sugar 'n spice set

Sale 3.33 Reg. 3.99

Deluxe Sabot Strap — Top favorite stitched moccasin style with long-wearing riblet rubber sole. Smooth sleek black or red leather. Sizes 8½ to 4.