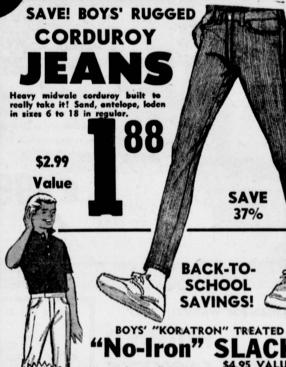

The newest thing to hit the school crowd . . black with assorted designs. Sixes

\$1.29 ALUES

"No-Iron" SLACKS \$4.95 VALUE

A really 'no-iron" fabric. Just wash and hang up Continental adjustable waist. Cotton and mylon blend. Sixes 6 to 16 in regulars and slim. Sand, olive and black.