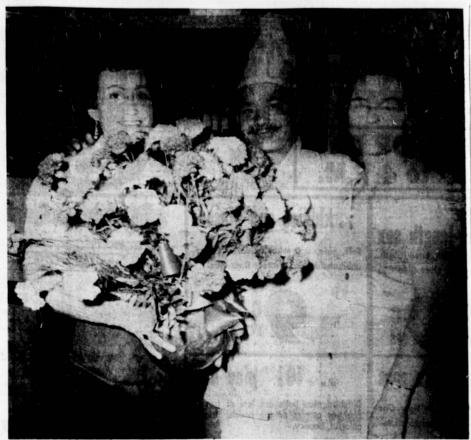

CONGRATULATIONS ARE IN ORDER . . . Hostess Leo Scarselli with a bouquet of flowers for the open-The elegant eatery is located at 2504 W. Pacific Coast made Italian dishes. They are open seven days a

MAY CAUSEY is shown here presenting Mr. and Mrs. ing of their new Italian restaurant named "Leo's." Hwy., Lomita, and features a complete line of home week and have food to go. Phone 325-8215.