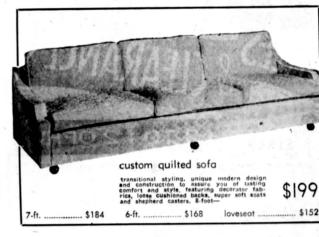

casters, loose pillow back.

save \$74

chair

save \$30

save \$35

\$225

custom sofa

a full eight footer, simply designed to please the most discriminating, decor as comfortable as an "old shoe." beau-tiful textured olive fabric.