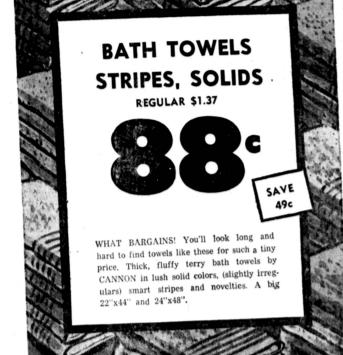

.

39" x 76"

Regular \$3.98

Regular \$4.98



17"x24" BED PILLOWS

Here's a terrific white sale value! 50% feathers and 50% foam filled.

REGULARLY \$1.23



20" x 26" BED PILLOWS

Soft - Kapok filled.

Medium - 50% foam and 50% crushed feathers.

Firm - 100% crushed feathers REGULARLY \$1.98 each



Choice of Colors

Regularly 3.99 **\$7**66



PILLOW CASES



10 DISH CLOTHS

Gayly striped cotton mesh in large 13x14½" size. Pack of 10.

REG.

5 EXTRA LARGE STRIPED AND SOLID WASH CLOTHS

Ex-large 13x15" thick, thirsty cotton knit. Striped patterns in gay





BLEACHED DISH TOWELS

Reg. 6 for 77¢



CRIB BLANKETS

KITCHEN TOWELS Fluffy extra thick cotton terry with super-absorbency . . . high fashion colors to mix and match. Choose from a rainbow of luscious colors!

Rea.

PRINTED TERRY







DOZEN

PACKAGE

SAVE 20c DOZEN

Terrific value! Supersoft, super-absorbent Birdseye cotton — pinked edges, no hems to chafe or ravel. REG. \$1.97 doz.



CORNER CRENSHAW & PACIFIC COAST HWY.

OPEN SUNDAY 10 A.M. to 5:30 P.M. MONDAY THRU SATURDAY, 10 A.M. to 9 P.M.