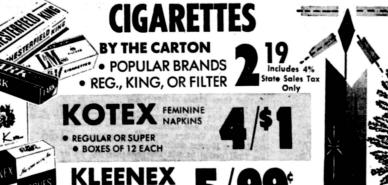

• 400 SINGLE TISSUES WHITE OR PASTEL COLORS KLEENEX CLOTH-LIKE PAPER

DINNER NAPKINS