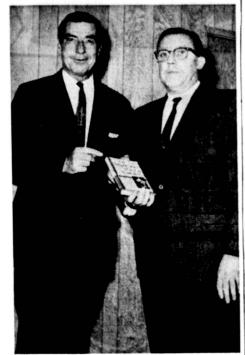

REALTY SPEAKER... Author John Robert Clarke (left), shown here with W. D. (Bill) Brugger, executive vice president of the Torrance-Lomita Board of Realtors, spoke to the group recently about his new book, "The Importance of Being Imperfect." Members of the local Board regularly hear authorities in fields important to their profession.