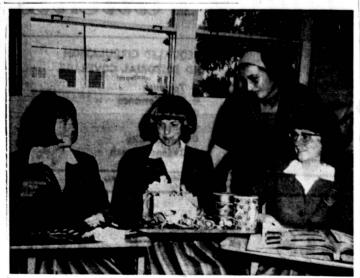

A-2

RED CROSS LEADERS . . . Student leaders of the Bishop Montgomery High Red Cross chapter are pictured working on gifts which will be distributed to hospital-ized veterans during the Christmas holidays. Shown are Diane Schroeder, president f the group: Irene Barnay, vice president; Mrs. Gail Schoening, moderator, and Kathy Garrison, secretary. The Red Cross chapter also distributed small gifts during Thanksgiving.