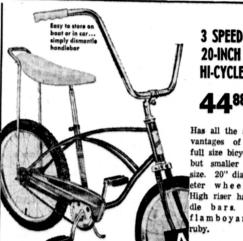

REG. 2.99

4488 Has all the advantages of a full size bicycle but smaller in size. 20" diameter wheels. High riser han-

GRANTS EXCLUSIVE \*8 8" dle bars. In flamboyant

**88** 

without sound. This et makes a 5-ft. over under figure 8 track