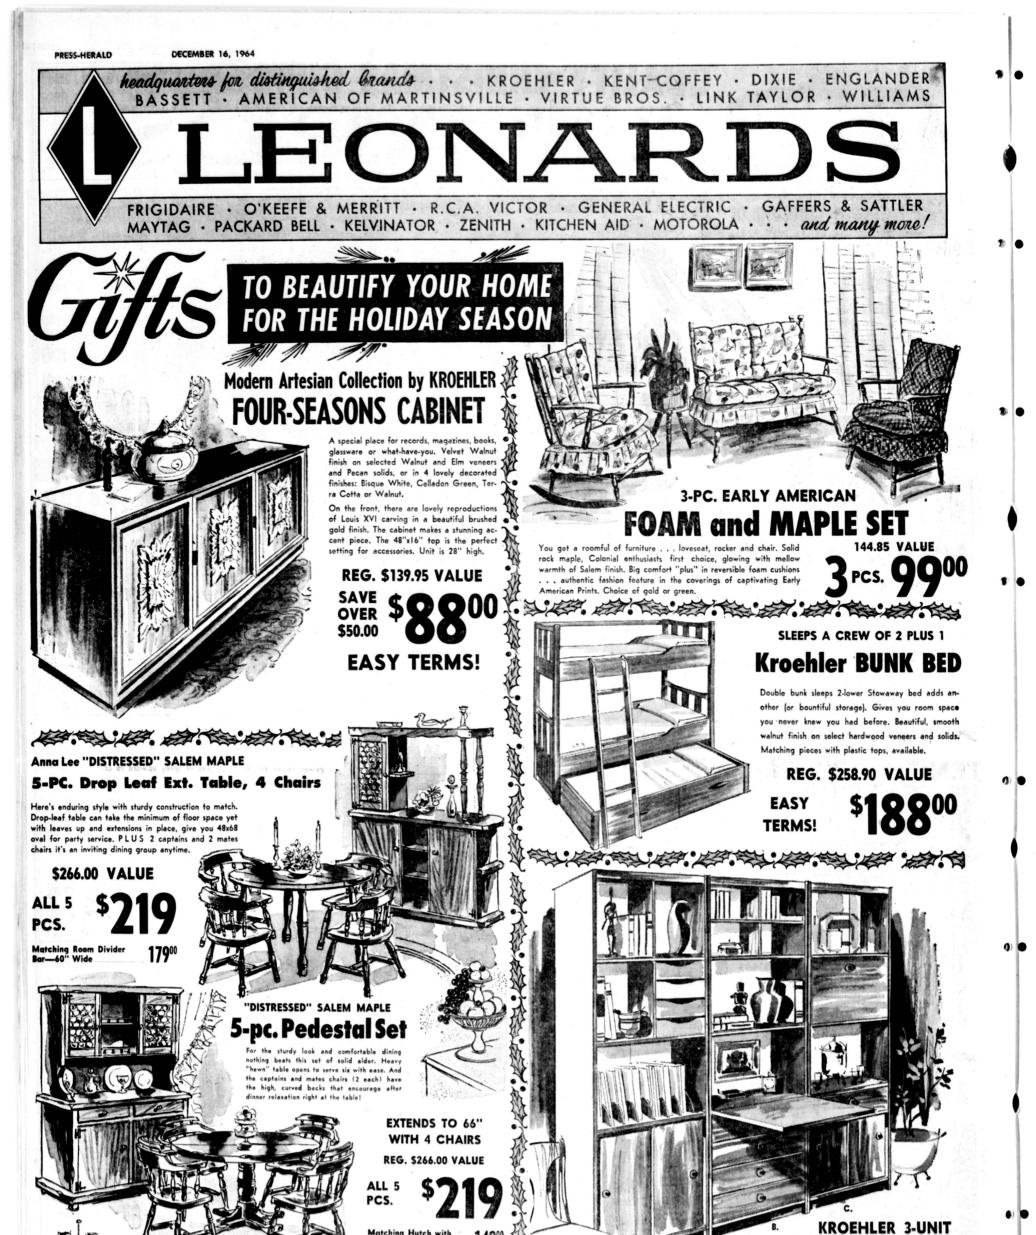

A. MUSIC UNIT \$128.00 **B. STUDY UNIT** \$128.00 C. SERVING UNIT \$128.00

**COMPLETE SPACE CENTER** Each one of these handsome, contemporary units has its own special purpose, and you can buy one cabinet . . . or all three. It's the modern way to use every inch of space to best advantage. Each cabinet is 30"x15"x80" high (over 35,000 cubic inches of usable space). Beautiful w a l n u t finish. Drawers are dovetailed front and back, centerguided, with finished interiors. Drawer handles are shaped of solid walnut. If you feel that every beautiful inch counts, see the Space Center now!