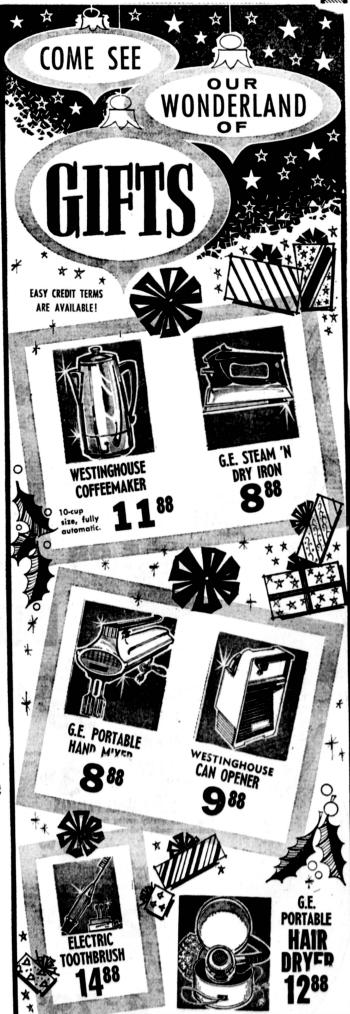

INELLE COVERED SWIVEL ROCKER, Reg. 74.50

DECORATOR CHAIRS, HI-BACK, FOAM CUSHION, QUILTED COVER, 119.00 Val.

BACK, SUPER SOFT VINYL NAUGHYDE. 688





Hollywood headboard, big double dresser with louvered door fronts, mirrors, attractive walnut finish.



### **3-PC. MODERN SECTIONAL**

Beautifully styled, luxuriously quilted . . . this is the sectional you've always been looking for. Lends itself to dozens of different arrangements yet always remains the conversation piece of the room by the way . . . it's com-





## 2-PC. LIVING ROOM

Here's a quilted beauty with exquisite styling that is timeless. Shepherd casters, your choice of fabric



ly designed Early American



### **WESTINGHOUSE** FLOOR POLISHER



### WESTINGHOUSE

## **VACUUM CLEANER**

Complete with all attachments







23027-33 SOUTH AVALON BOULEVARD WILMINGTON **TE 4-7272** 

**USE YOUR BANKAMERICARD** 

Open 9:30 to 9 Until Christmas • Sunday 10:30 to 6