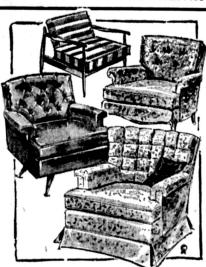

# CHAIRS

CUSTOM NYLON FRIEZE KNUCKLE-ARM PLATFORM ROCKER, Reg. 59.88 ...

DIAMOND BACK T-CUSHION VINELLE COVERED SWIVEL ROCKER, Reg. 74.50

DECORATOR CHAIRS, HI-BACK, FOAM CUSHION, QUILTED COVER, 119.00 Val.