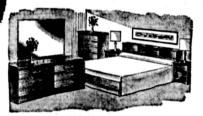

BACK, SUPER SOFT VINYL NAUGHYDE. 688

Hollywood headboard, big double dresser with louvered door fronts, mirrors, attractive walnut finish.