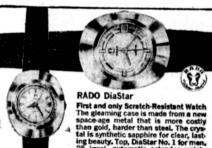

Allen

Jewelers

RADO Dress Watches

RADU press watches
A brilliantly styled, superbly
crafted collection of men's and
ladies' watches to appeal to every
taste. Left, Frist Lady-A. Solid 14K,
white or yellow gold. 17 jewels.
Exclusively styled Baguette model.
\$100.00