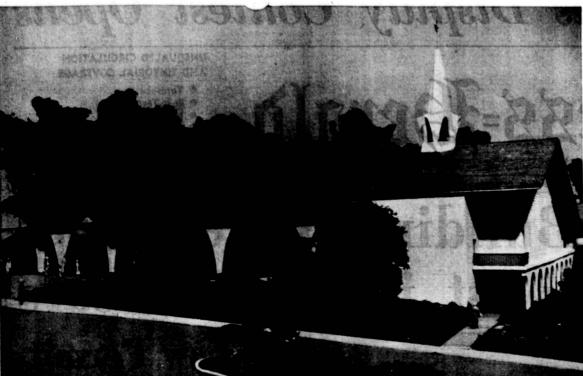

CHURCH EXPANDS . . . Groundbreaking ceremonies for the new church building of St. Francis Episcopal Church, 2300 Via Rosa, Palos Verdes Estates, will be held today following the 11 a.m. service. The

\$450,000 structure will form a quadrangle with the existing chapel, parish hall and education building. Completion date has been set as the first of September, 1965.

# St. Francis to For New Church Ground will be broken for ished floor. A landscaped the new church building of St. Francis Episcopal Church, old and new facilities and St. Francis Episcopal Church, old and new facilities and 12300 Via Rosa, Palos Verdes Estates, today, following the 11 a.m. service. Officiating at the corresponding to the control of the corresponding and the corresponding to the control of the properties of the corresponding to the correspondin