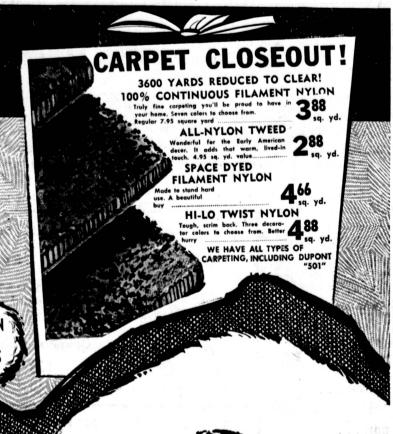

2-PC. LIVING ROOM

Here's a quilted beauty with exquisite styling that is timeless. Sherpherd casters, your choice of fabric and colors. 16888



PROVINCIAL DIVAN & CHAIR

Foam cushioned, authentically designed Early American with wing back styling, scroll arms, maple finish exposed wood trim.



BUNK BEDS

Includes two beds, I added and guard rail. Sturdily built.



TWIN BOX SPRINGS AND MATTRESS

Innerspring multiceil mettress and m atching box springs with heavy coverings. Twin size.



Extension Table

With plastic top and 6 comfortable chairs. Regular 79.95.



BUY ON EASY TERMS



4-DRAWER CHEST



## pre-Christmas





3-PC. WALNUT BEDROOM

Hollywood headboard, big double dresser with louvered door fronts, mirrors, attractive walnut finish.

4888



3-Pc. Modern Sectional

Beautifully styled, luxuriously quilted . . this is the sectional you've always been looking for. Lends itself to dozens of different arrangements yet always remains the conversation piece of the room, by the way . . . it's comfortable, too!

197



4-PC. BEDROOM with PLASTIC TOP:



\$189.00 4-PC. BEDROOM

Mar - proof FOR MICA tops. Genuine veneers and Topublish to the County of the County o



HAND MIXER 888



G-E PORTABLE
HAIR
DRYER
1 288





STEAM 'N DRY IRON 88



VACUUM CLEANER

With all 2988



10-CUP

COFFEEMAKER
BY WESTINGHOUSE

11<sup>8</sup>



23027-33 SOUTH AVALON BLVD. WILMINGTON TE 4-7272

OPEN