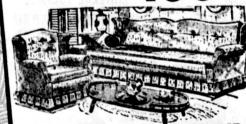

## pre-Christmas

3-PC. WALNUT BEDROOM

Hollywood headboard, big double dresser with louvered door fronts, mirrors, attractive walnut finish.

4888

3-Pc. Modern Sectional

Beautifully styled, luxuriously quilted . . this is the sectional you've always been looking for. Lends itself to dozens of different arrangements yet always remains the conversation piece of the room, by the way . . . it's comfortable, too!