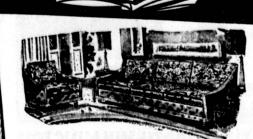

2-PC. LIVING ROOM

Here's a quilted beauty with exquisite styling that is timeless. Sherpherd casters, your choice of fabric and colors. 16888

PROVINCIAL DIVAN & CHAIR

Foam cushioned, authentically designed Early American with wing back styling, scroll arms, maple finish exposed wood trim.