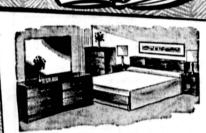

## pre-Christmas

3-PC. WALNUT BEDROOM

Hollywood headboard, big double dresser with louvered door fronts, mirrors, attractive walnut finish.

4888

3-Pc. Modern Sectional

Beautifully styled, luxuriously quilted . . this is the sectional you've always been looking for. Lends itself to dozens of different arrangements yet always remains the conversation piece of the room, by the way . . . it's comfortable, too!