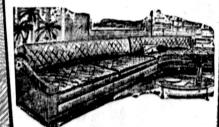

## pre-Christmas

3-PC. WALNUT BEDROOM

Hollywood headboard, big double dresser with louvered door fronts, mirrors, attractive walnut finish.

4888

3-Pc. Modern Sectional

Beautifully styled, luxuriously quilted . . this is the sectional you've always been looking for. Lends itself to dozens of different arrangements yet always remains the conversation piece of the room, by the way . . . it's comfortable, too!