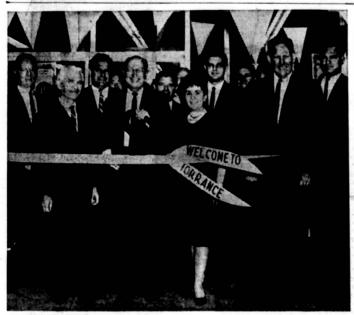

TORRANCE NEWCOMER... City and Chamber of Commerce officials gathered recently to greet a new Western Auto Store at the Sepulveda-Cabrillo shopping center. Here Mayor Albert Isen and Mrs. Jo seph Zito, wife of the owner, preside over the ribbon cutting. Others, from left, are James Becker, R. L. Druliner, Councilman H. T. (Ted) Olson, Isen, Leonard Ensminger, Mrs. Zito, Joseph Zito, H. P. Atherton Jr., Chamber President Arthur Reeves, and Councilman George Vico,