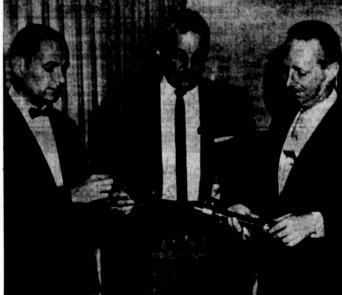

NEW DEVICE . . . C. G. Cortelyou, center, general operations manager of Mobil Oil Co.'s Torrance Refinery, discusses the operation of the Penetron with John Moehlman, left, and Warren Ford of the Engineering Department at El Camino College. The Penetron is a thickness-measuring device using radioactive gamma rays, which the Torrance Refinery has presented to the college.