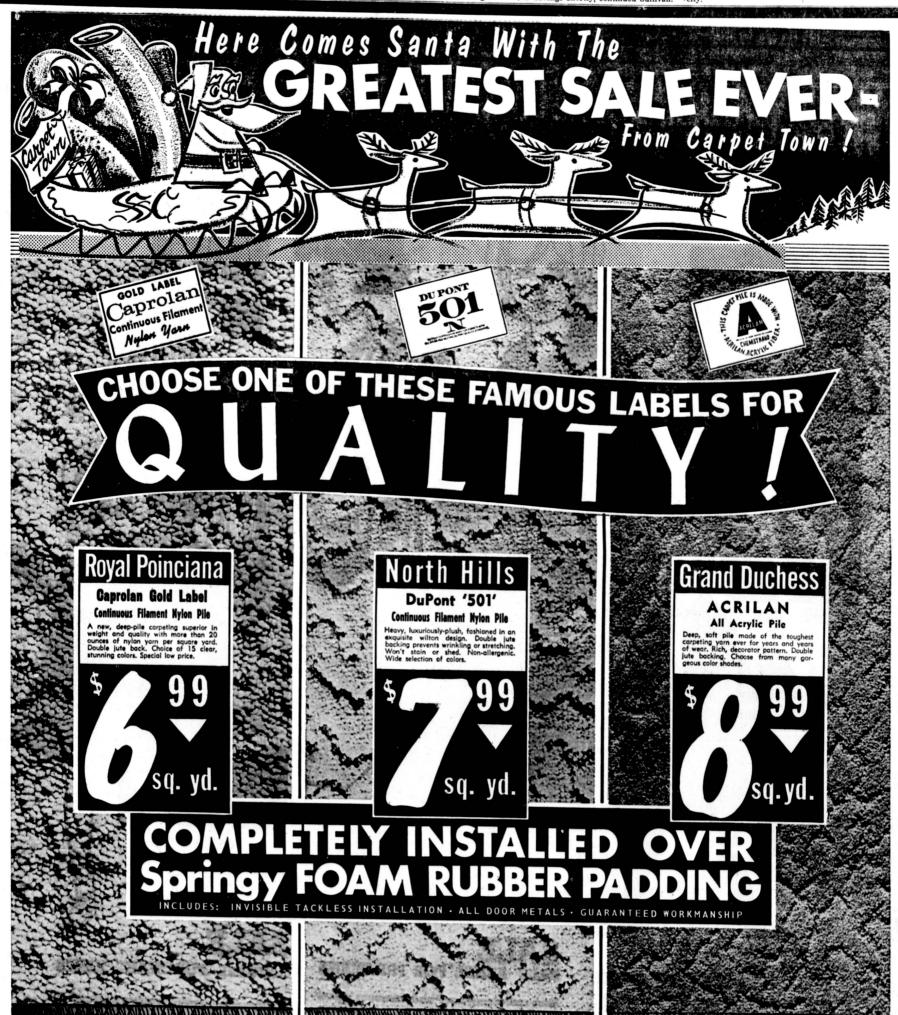

CHOOSE FROM 400 ROLLS OF FIRST QUALITY CARPETING

Choose from full rolls to be sure of true color and pat-

IT WILL PAY YOU TO

Bring in approximate room measurements and our train-ed sales staff will give you an estimate of total cost

• 501 • CUMULOFT

CAPROLAN **REMNANT RIOT!** 

IN CONTINUOUS FILAMENT

YLONS

TWEEDS

Ideal for Baths — Area Rugs — Hall Runners

VALUES TO \$9.95 SQ. YD. CARPET TOWN'S PRICE ONLY

92 Sq. Yd.