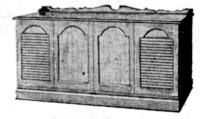

## CONSOLE STEREO SOUND IN DECORATOR-STYLE **FURNITURE**

Finest stereo sound. Six speakers, 4-speed changer with 45 spindle, AM-FM and FM stereo radio. Handrubbed all hardwood cabinet. Model RPC-36 shown in mahogany. Available in Colonial Maple, Italian Provincial, Scandia® Walnut.