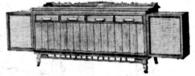

## **REVOLUTIONARY NEW COMPUTER® CONTROL PANEL!**

Newest advance in solid state stereo - the first stereo control system that uses computer techniques! With Packard Bell's unique new Computer® Control Panel you enjoy total control of the whole spectrum of sound, with space-age

GRID COORDINATE TUNING - precisely locates stations at a glance. TUNING METER-visually determines optimum broadcast signal position. VISUAL BALANCE CONTROL — flashing twin signal lights indicate left and right speaker balance. COMPUTER® SELECTOR - lights up like a computer to show only the function that is operating: phono, tape, AM or FM. MULTIPLEX MONITOR® LIGHT—goes on automatically to signal a station broadcasting FM CALIBRATED LOUDNESS, BASS, TREBLE CONTROLS—for precise tuning throughout the whole range of sound. ALL-CLEAR STEREO FILTER SWITCH - eliminates background noise from FM stereo broadcasts.

The Computer® Control Panel must be seen to be fully appreciated - so come in for a demonstration of the new Packard Bell stereo consoles and TV combinations today!

Beautiful stereo sound. All solid-state — no tubes to burn out. Gar-rard 4-speed changer. AM-FM and FM stereo radio. 8 speakers, 300 watts of power. Model RPG-38 shown in Colonial Magle. Also in Mediterrania Walnut, Mediterra-