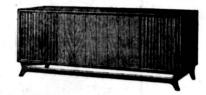

Rich stereo sound in hardwood handrubbed walnut cabinet. Garrard 4-speed changer. AM-FM and FM stereo radio. 6 speakers. Custom handwired. Also available in Burn-lshed Colonial Maple. Model RPC-37 Walnut shown.