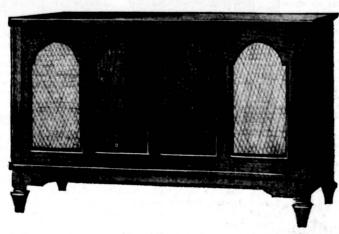

## CONSOLE STEREO SOUND IN DECORATOR-STYLE **FURNITURE**

Finest stereo sound. Six speakers, 4-speed changer with 45 spindle, AM-FM and FM stereo radio. Handrubbed all hardwood cabinet. Model RPC-36 shown in mahogany. Available in Colonial Maple, Italian Provincial, Scandia® Walnut.