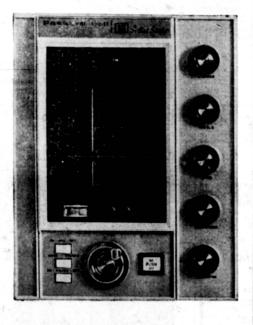

## **REVOLUTIONARY NEW COMPUTER® CONTROL PANEL!**

Newest advance in solid state stereo - the first stereo control system that uses computer techniques! With Packard Bell's unique new Computer® Control Panel you enjoy total control of the whole spectrum of sound, with space-age

GRID COORDINATE TUNING - precisely locates stations at a glance. TUNING METER-visually determines optimum broadcast signal position. VISUAL BALANCE CONTROL — flashing twin signal lights indicate left and right speaker balance. COMPUTER® SELECTOR - lights up like a computer to show only the function that is operating: phono, tape, AM or FM. MULTIPLEX MONITOR® LIGHT—goes on automatically to signal a station broadcasting FM CALIBRATED LOUDNESS, BASS, TREBLE CONTROLS—for precise tuning throughout the whole range of sound. ALL-CLEAR STEREO FILTER SWITCH - eliminates background noise from FM stereo broadcasts.