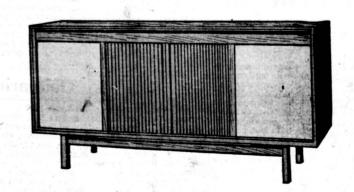

Rich stereo sound in hardwood handrubbed walnut cabinet. Garrard 4-speed changer. AM-FM and FM stereo radio. 6 speakers. Custom handwired. Also available in Burn-lshed Colonial Maple. Model RPC-37 Walnut shown.