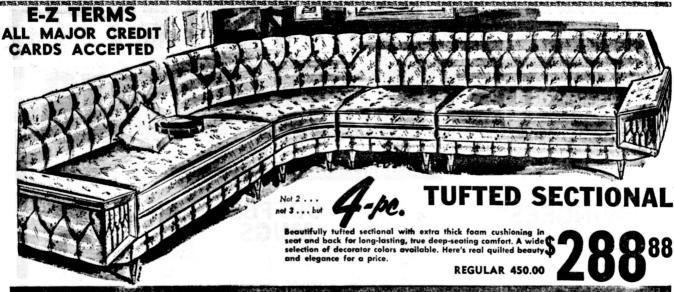

## CHRISTMAS OPENING SALEV



## 2-PC. LIVING ROOM

Here's a quilted beauty with exquisite styling that is timeless. Shepherd casters, your choice of fabric and colors. 16888



## PROVINCIAL DIVAN & CHAIR

Foam cushioned, authentically designed Early American with wing back styling, scroll arms, maple finish exposed wood trim. **168**88

Carpet Your Home in Time for Christmas! Great Savings Now!

CARPET CLOSEOUT!

3600 YARDS REDUCED TO CLEAR!
100% CONTINUOUS FILAMENT NYLON

Truly fine carpeting you'll be proud to have in your home. Seven colors to choose from. Regular 7.95 square yard ...... 388

ALL-NYLON TWEED

Wonderful for the Early American decor. It adds that warm, lived-in touch. 4.95 sq. yd. value...... 288 sq. yd

SPACE DYED
FILAMENT NYLON

lade to stand hard se. A beautiful

4