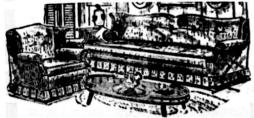

## PROVINCIAL DIVAN & CHAIR

Foam cushioned, authentically designed Early American with wing back styling, scroll arms, maple finish exposed wood trim. **168**88

Carpet Your Home in Time for Christmas! Great Savings Now!