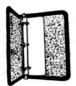

### looseleaf binders

Well-made, heavy duty plastic binder, 3 rings, double booster opener. Pictures of "Freddy Flameout," "The Mad Monster," "Digger the Dragster," etc. They're all the rage!

REGULAR 1.29