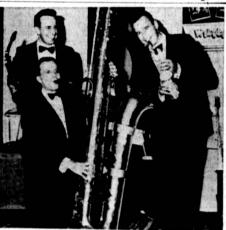

NOTE-Y BUT NICE . . . World's largest saxophone, a double E-flat contra-bass that's nearly seven feet tall, is played by Warner Wilder (center) at Marineland Restaurant in Palos Verdes, while Walter and George