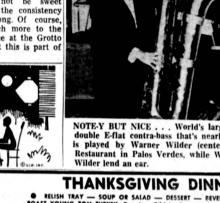

NOTE-Y BUT NICE . . . World's largest saxophone, a double E-flat contra-bass that's nearly seven feet tall, is played by Warner Wilder (center) at Marineland Restaurant in Palos Verdes, while Walter and George