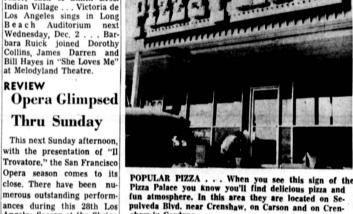

POPULAR PIZZA . . . When you see this sign of the Pizza Palace you know you'll find delicious pizza and fun atmosphere. In this area they are located on Se-pulveda Bivd. near Crenshaw, on Carson and on Cren-chaw in Cordona shaw in Gardena.