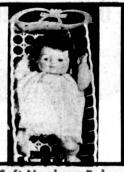

Soft Newborn Baby **Dolls in Cradles** 

\$ 2.66

REGULAR \$2.98

Cuddly 13½" long, soft life-like babies with mov-ing eyes and pixie hair. Assorted.

Her Top Favorite "Sandi" Fashion Doll

\$2.44

REGULAR \$2.98