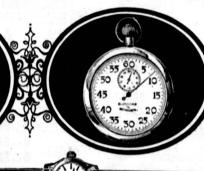

STOP WATCH An unusually low price for a very practical pocket timer. Full 60 second sweep plus 30 minute dial. Continues from stopping points 12.50

WOMAN'S 17-JEWEL AUTOMATIC Good looking, practical and dependabl Waterproof, Incabloc shock-protected movement. Full sweep second hand. Stainless steel case. 39.95