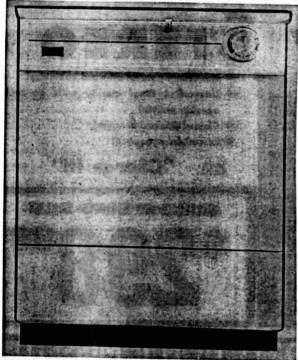

## WASTE KING Undercounter DISHWASHER

- Disposo Drain Pump gets rid of all soft food waste!
- Quieter operations!
- Stainless steel clog-proof water distribution arm!
- Big family once-a-day capacity!
- Dynamic wash action—only 12½ gallons of water required!