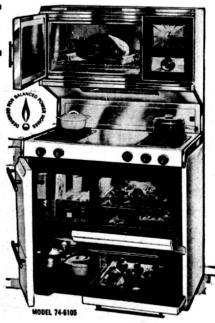

### O'Keefe & Merritt NEW CONTEMPO II GAS RANGE

- 36" Range with 2 Ovens
- Double View Glass Door
- Star Jet Burners

- Smokeless Broiler
- Double Deck Storage
- 20-inch Deep Oven

LOW
DOWN
PAYMENT
"Charge It!"

GRAND OPENING PRICE!

<sup>5</sup>298<sup>88</sup>

LOWEST PRICE EVER ADVERTISED!