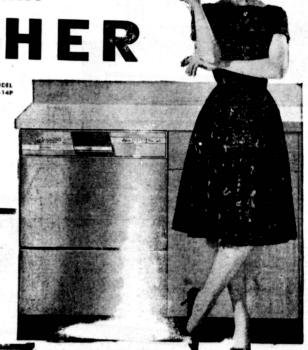

# KITCHEN AID

Front Loading Automatic

## DISHWASHER

- Push button controls for partial or full loads!
- Money saving rinsing agent dispenser!
- Dual Filter Guards, exclusive Flo-Thru Drying!
- Cool, quiet operation!
- Vari-Front panels match wood cabinets, counter-tops, walls
- No installation necessary!