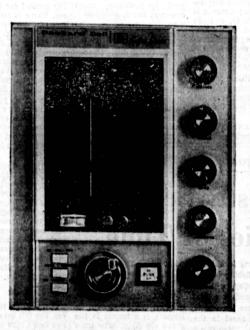

## REVOLUTIONARY NEW COMPUTER\* CONTROL PANEL!

Newest advance in solid state stereo — the first stereo control system that uses computer techniques! With Packard Bell's unique new Computer® Control Panel you enjoy total control of the whole spectrum of sound, with space-age precision and ease:

GRID COORDINATE TUNING – precisely locates stations at a glance. TUNING METER—visually determines optimum broadcast signal position. VISUAL BALANCE CONTROL – flashing twin signal lights indicate left and right speaker balance. COMPUTER® SELECTOR – lights up like a computer to show only the function that is operating: phono, tape, AM or FM. MULTIPLEX MONITOR® LIGHT– goes on automatically to signal a station broadcasting FM stereo. CALIBRATED LOUDNESS, BASS, TREBLE CONTROLS—for precise tuning throughout the whole range of sound. ALL-CLEAR STEREO FILTER SWITCH – eliminates background noise from FM stereo broadcasts.