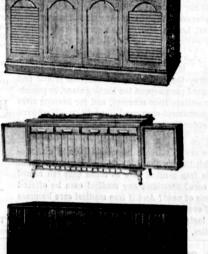

## CONSOLE STEREO SOUND IN DECORATOR-STYLED FURNITURE

Rich stereo sound in hardwood handrubbed wainut cabinet. Garrard 4-speed changer. AM-FM and FM stereo radio. 6 speakers. Custom handwired. Also available in Burnished Colonial Maple. Model RPC-37 Wainut shown.

Beautiful stereo music with swingout speakers. All solid-state for cool operation. Garrard 4-speed changer. AM-FM and FM stereo radio. Handrubbed hardwood Colonial Maple cabinetry. Speakers detach for greater stereo separation. RPC-40 Colonial Maple.

Rich sound of steres in handrubbed Soandia walnut cabinat. Garrard 4-speed changer, AM-FM and FM steree radio. 8 speakers. All solid-state for eool operation, available in 6 other beautiful styles. RPC-39 Seandia shown.