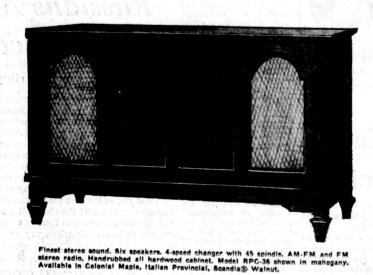

## CONSOLE STEREO SOUND IN DECORATOR-STYLED FURNITURE

Rich stereo sound in hardwood handrubbed wainut cabinet. Garrard 4-speed changer. AM-FM and FM stereo radio. 6 speakers. Custom handwired. Also available in Burnished Colonial Maple. Model RPC-37 Wainut shown.